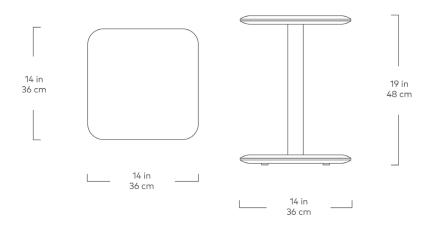

## **Finley End Table**

Natural Ash

Black Ash

With an inviting, coastal modern feel, the Finley End Table is the embodiment of simplicity. Available in two colorways, natural or black-stained solid FSC®-certified ash wood, this pared-down staple uses gently curved edges and top-to-bottom symmetry to bring an inherent warmth to your seating arrangement. Let it stand alone or nest it with sofas, chairs, and ottomans as a cozy spot to perch laptops and coffee mugs.

## **Finley End Table**

- Not recommended for seating purposes.
- Able to nest into low sitting sofas and sectionals to offer a handy table surface.
- Natural grain of wood is highlighted by a wire brush texture treatment (Black Ash only).
- Table is solid 100% FSC®-Certified Ash in support of responsible forest management (FSC® 092551).
- Water-based, clear coat finish.
- Felt pads underneath base to protect hardwood floors.
- Wood is a natural material, with variations in grain pattern and colour that make each design unique.