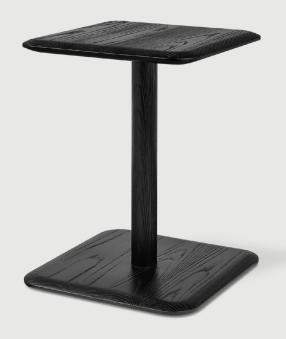

## **Finley End Table**

Natural Ash

Black Ash

With an inviting, coastal modern feel, the Finley End Table is the embodiment of simplicity. Available in two colorways, natural or black-stained solid FSC®-certified ash wood, this pared-down staple uses gently curved edges and top-to-bottom symmetry to bring an inherent warmth to your seating arrangement. Let it stand alone or nest it with sofas, chairs, and ottomans as a cozy spot to perch laptops and coffee mugs.

## **Finley End Table**

- Not recommended for seating purposes.
- Able to nest into low sitting sofas and sectionals to offer a handy table surface.
- Natural grain of wood is highlighted by a wire brush texture treatment (Black Ash only).
- Table is solid 100% FSC®-Certified Ash in support of responsible forest management (FSC® 092551).
- Water-based, clear coat finish.
- Felt pads underneath base to protect hardwood floors.
- Wood is a natural material, with variations in grain pattern and colour that make each design unique.